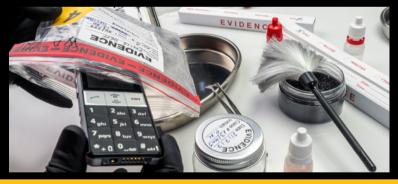

# **JULY 29-AUG 1**

**BE A FORENSIC SCIENTIST!** 

**BE A SOCIAL MEDIA INFLUENCER!** 

CAMPS WILL MEET MON-THUR FROM 9:00AM-4:00PM. STUDENTS NEED TO BRING THEIR OWN LUNCHES AND WILL HAVE AN HOUR BREAK (12:00-1:00PM) FOR A SUPERVISED LUNCH AND GYM OR OUTDOOR ACTIVITY TIME.